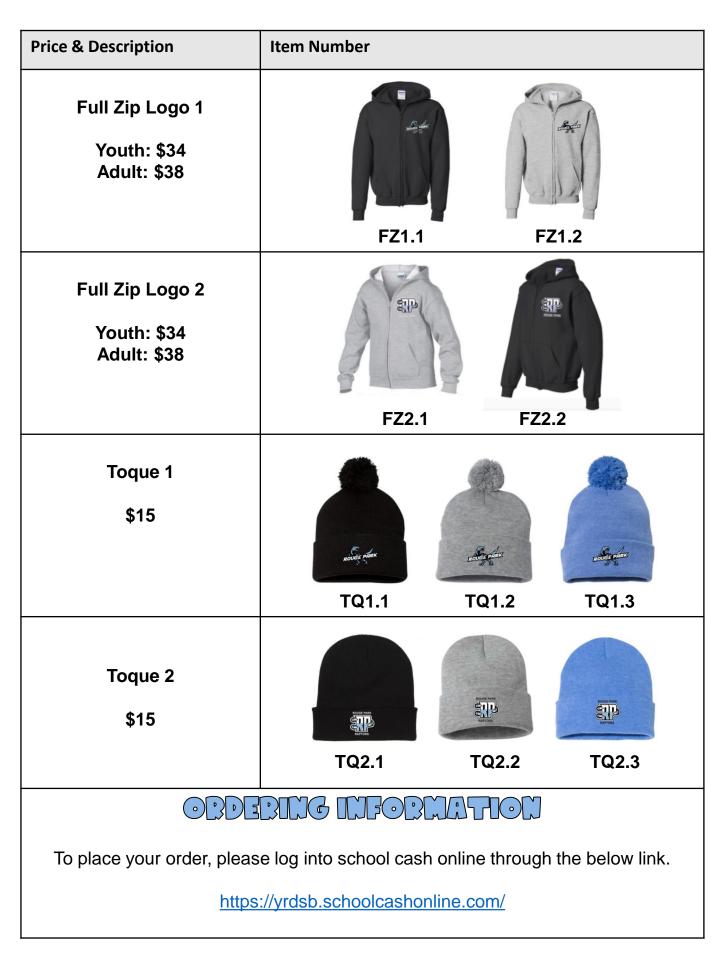

# YOUTH SIZE CHARTS

# HOODIES

|        | XS (2-4) | S (6-8) | M (10-12) | L (14) | XL (16) |
|--------|----------|---------|-----------|--------|---------|
| Width  | 15"      | 17"     | 18"       | 19"    | 20"     |
| Length | 19"      | 21.25"  | 22.25"    | 24"    | 25.5"   |
| Sleeve | 23.5"    | 26.5"   | 27.75"    | 30.25" | 33"     |

### T-SHIRT

|        | XS (2-4) | S (6-8) | M (10-12) | L (14-16) | XL (18-20) |
|--------|----------|---------|-----------|-----------|------------|
| Width  | 16"      | 17"     | 18"       | 19"       | 20"        |
| Length | 20.5"    | 22"     | 23.5"     | 25"       | 26.5"      |

### FLEECE JOGGERS

|        | S (6-8) | M (10-12) | L (14) | XL (16) |
|--------|---------|-----------|--------|---------|
| Waist  | 20-21"  | 22-23"    | 24-25" | 26-27"  |
| Inseam | 19"     | 22"       | 25"    | 28"     |

### **GYM SHORTS**

|               | xs    | S     | м     | L     |
|---------------|-------|-------|-------|-------|
| Relaxed Waist | 20.5" | 21.5" | 22.5" | 23.5" |
| Inseam        | 4.5"  | 5"    | 5.5"  | 6"    |

# **ADULT SIZE CHARTS**

### HOODIES

|        | S   | м   | L   | XL  | 2XL |
|--------|-----|-----|-----|-----|-----|
| Width  | 20" | 22" | 24" | 26" | 28" |
| Length | 26" | 27" | 28" | 29" | 30" |
| Sleeve | 33" | 34" | 35" | 36" | 37" |

#### T-SHIRT

|        | s   | м   | L   | XL  | 2XL |
|--------|-----|-----|-----|-----|-----|
| Width  | 18" | 20" | 22" | 24" | 26" |
| Length | 28" | 29" | 30" | 31" | 32" |

## FLEECE JOGGERS

|        | S      | м      | L      | XL     | 2XL    |
|--------|--------|--------|--------|--------|--------|
| Waist  | 24-26" | 28-29" | 30-31" | 32-33" | 36-37" |
| Inseam | 29"    | 29.5"  | 30"    | 30.5"  | 31"    |

### **GYM SHORTS**

|               | S   | м   | L   | XL  | 2XL |
|---------------|-----|-----|-----|-----|-----|
| Relaxed Waist | 24" | 26" | 28" | 30" | 32" |
| Inseam        | 9"  | 9"  | 9"  | 9"  | 9"  |