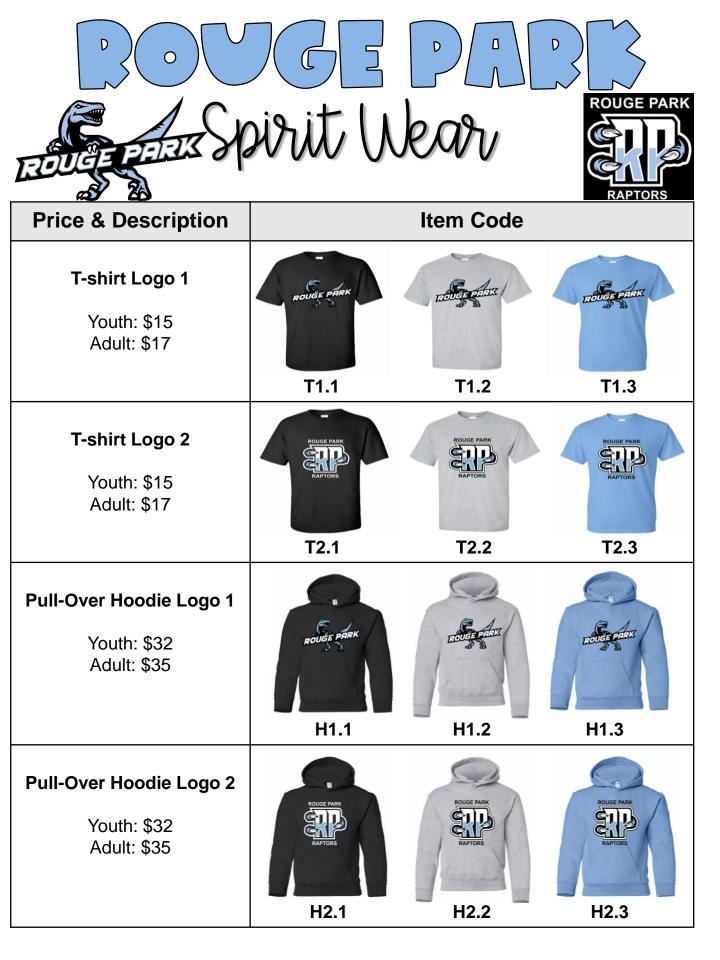

# YOUTH SIZE CHARTS

# HOODIES

|        | XS (2-4) | S (6-8) | M (10-12) | L (14) | XL (16) |
|--------|----------|---------|-----------|--------|---------|
| Width  | 15"      | 17"     | 18"       | 19"    | 20"     |
| Length | 19"      | 21.25"  | 22.25"    | 24"    | 25.5"   |
| Sleeve | 23.5"    | 26.5"   | 27.75"    | 30.25" | 33"     |

### T-SHIRT

|        | XS (2-4) | S (6-8) | M (10-12) | L (14-16) | XL (18-20) |
|--------|----------|---------|-----------|-----------|------------|
| Width  | 16"      | 17"     | 18"       | 19"       | 20"        |
| Length | 20.5"    | 22"     | 23.5"     | 25"       | 26.5"      |

### FLEECE JOGGERS

|        | S (6-8) | M (10-12) | L (14) | XL (16) |
|--------|---------|-----------|--------|---------|
| Waist  | 20-21"  | 22-23"    | 24-25" | 26-27"  |
| Inseam | 19"     | 22"       | 25"    | 28"     |

### **GYM SHORTS**

|               | xs    | S     | м     | L     |
|---------------|-------|-------|-------|-------|
| Relaxed Waist | 20.5" | 21.5" | 22.5" | 23.5" |
| Inseam        | 4.5"  | 5"    | 5.5"  | 6"    |

# **ADULT SIZE CHARTS**

### HOODIES

|        | S   | м   | L   | XL  | 2XL |
|--------|-----|-----|-----|-----|-----|
| Width  | 20" | 22" | 24" | 26" | 28" |
| Length | 26" | 27" | 28" | 29" | 30" |
| Sleeve | 33" | 34" | 35" | 36" | 37" |

#### T-SHIRT

|        | s   | м   | L   | XL  | 2XL |
|--------|-----|-----|-----|-----|-----|
| Width  | 18" | 20" | 22" | 24" | 26" |
| Length | 28" | 29" | 30" | 31" | 32" |

## FLEECE JOGGERS

|        | S      | м      | L      | XL     | 2XL    |
|--------|--------|--------|--------|--------|--------|
| Waist  | 24-26" | 28-29" | 30-31" | 32-33" | 36-37" |
| Inseam | 29"    | 29.5"  | 30"    | 30.5"  | 31"    |

### **GYM SHORTS**

|               | S   | м   | L   | XL  | 2XL |
|---------------|-----|-----|-----|-----|-----|
| Relaxed Waist | 24" | 26" | 28" | 30" | 32" |
| Inseam        | 9"  | 9"  | 9"  | 9"  | 9"  |